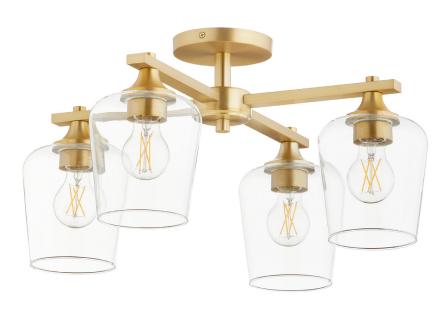

## 358-4-80

VENO 4 Light Ceiling Mount

| Project:      |  |
|---------------|--|
| Location:     |  |
| Fixture Type: |  |
| Catalog #:    |  |
|               |  |

| DETAILS    |                 |
|------------|-----------------|
| FINISH:    | Matte Black     |
| MATERIALS: | Steel and Glass |
| LOCATION:  | Damp Listed     |
|            |                 |

| DIMENSIONS |        |
|------------|--------|
| HEIGHT:    | 11.25" |
| WIDTH:     | 22.00" |
|            |        |

## LIGHT SOURCE NUMBER OF LIGHTS: 4 Light SOCKET BASE: Medium Base Lamp WATTAGE: 100 Watt

| MOUNTING           |                     |
|--------------------|---------------------|
| MOUNTING LOCATION: | Ceiling Mounted     |
| CANOPY:            | H 0.75" x Dia 5.16" |

## **PRODUCT DETAILS:**

Angular frames and clear glass shades work together to create the traditional appeal of the Veno family of lighting. Matte black and aged brass finishes are offered in ceiling mounts, wall mounts, vanities, chandeliers, and pendants. Add classic comfort to your home's appeal with the Veno family of lights.