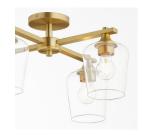

## 358-4-80

VENO 4 Light Ceiling Mount

| Project:      |  |
|---------------|--|
| Location:     |  |
| Fixture Type: |  |
| Catalog #:    |  |
|               |  |

| DETAILS    |                 |
|------------|-----------------|
| FINISH:    | Matte Black     |
| MATERIALS: | Steel and Glass |
| LOCATION:  | Damp Listed     |
|            |                 |

## **PRODUCT DETAILS:**

Angular frames and clear glass shades work together to create the traditional appeal of the Veno family of lighting. Matte black and aged brass finishes are offered in ceiling mounts, wall mounts, vanities, chandeliers, and pendants. Add classic comfort to your home's appeal with the Veno family of lights.