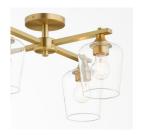

## 358-4-80

VENO 4 Light Ceiling Mount

| Project:      |  |
|---------------|--|
| Location:     |  |
| Fixture Type: |  |
| Catalog #:    |  |
|               |  |

| DETAILS    |                 |
|------------|-----------------|
| FINISH:    | Matte Black     |
| MATERIALS: | Steel and Glass |
| LOCATION:  | Damp Listed     |
|            |                 |

## **PRODUCT DETAILS:**

Angular frames and clear glass shades work together to create the traditional appeal of the Veno family of lighting. Matte black and aged brass finishes are offered in ceiling mounts, wall mounts, vanities, chandeliers, and pendants. Add classic comfort to your home's appeal with the Veno family of lights.